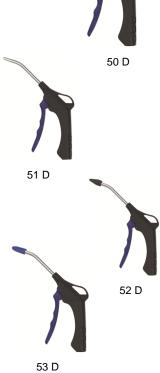

| Material                | Plastic         |
|-------------------------|-----------------|
| Operating pressure max. | 10 bar          |
| Operating temperature   | -20 °C to 45 °C |

| Blow gun w | ith short nozzle |                                         |
|------------|------------------|-----------------------------------------|
| Art. No.   | Type No.         | Type of connection                      |
| 125657     | 50 D             | G 1/4 IT                                |
| 125364     | 50 F             | Push-in plug for DN 7.2 - 7.8 couplings |

| Blow gun with extension tube |          |                                         |
|------------------------------|----------|-----------------------------------------|
| Art. No.                     | Type No. | Type of connection                      |
| 125658                       | 51 D     | G 1/4 IT                                |
| 125365                       | 51 F     | Push-in plug for DN 7.2 - 7.8 couplings |

| Blow gun with extension tube 105 mm and collet cover |          |                                         |
|------------------------------------------------------|----------|-----------------------------------------|
| Art. No.                                             | Type No. | Type of connection                      |
| 125503                                               | 52 D     | G 1/4 IT                                |
| 125366                                               | 52 F     | Push-in plug for DN 7.2 - 7.8 couplings |

| Blow gun with extension tube 105 mm and noise-reducing nozzle |          |                                         |
|---------------------------------------------------------------|----------|-----------------------------------------|
| Art. No.                                                      | Type No. | Type of connection                      |
| 125504                                                        | 53 D     | G 1/4 IT                                |
| 125367                                                        | 53 F     | Push-in plug for DN 7.2 - 7.8 couplings |